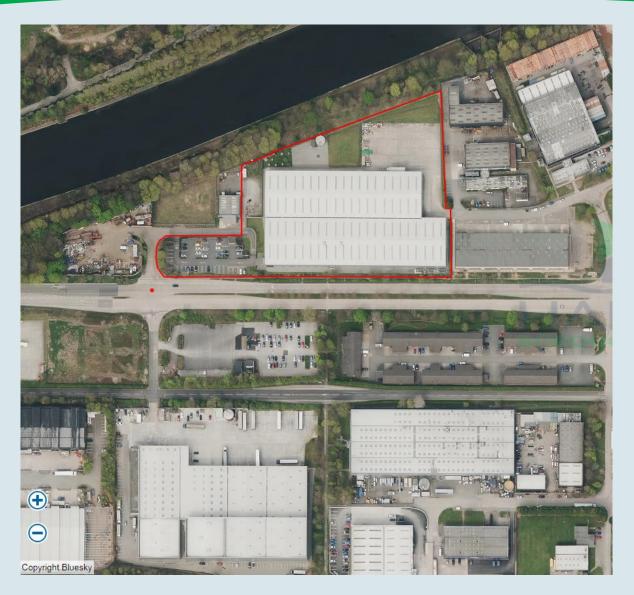

## **Development Control Committee**

Plan 3C: Existing & Proposed Elevations Plan

Application Number: 19/00382/FUL

Plan 3D : Aerial Photograph